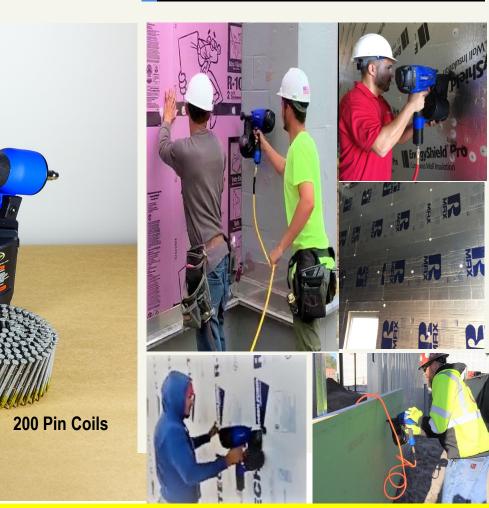

## NPCN-7312 Coil Pin Tool To Install Rigid Insulation Panels

## Approved pins to Install Zip RSheathing Wall Panels to Steel or Wood

Job site videos Tools www.NailProTools.com/npcn-7312 4 Reasons to switch from Screwdrivers to Air https://www.nailprotools.com/single-post/